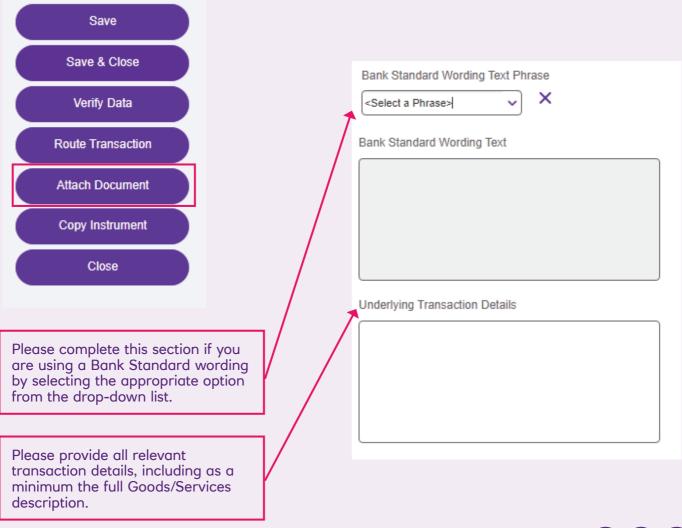

#### **Guarantee Terms and Conditions**

| 3. Guarantee Terms and Conditions                                                                                             | ~ |
|-------------------------------------------------------------------------------------------------------------------------------|---|
| Enter either Customer Text or Bank Standard Wording in the text areas below. Text is required in one of the text areas below. |   |
| Customer Text Phrase                                                                                                          |   |
| <select a="" phrase=""></select>                                                                                              |   |
| Customer Text                                                                                                                 |   |
|                                                                                                                               |   |
|                                                                                                                               |   |
|                                                                                                                               |   |
|                                                                                                                               |   |

Complete this section if you are not using a bank standard wording. You can either select a saved wording (phrase) using the drop down or paste your wording into the box.

Alternatively, you can attach a document containing your wording by scrolling up and selecting the 'Attach Document' button on the right-hand side (please provide a word document where possible):

#### 4. Document and Presentation Instructions

Document and Presentation Instructions Text Phrase

~

|--|--|--|

Enter any Document and Presentation instructions (for example, form and/or place of presentation)

Please complete this field if there are any specific instructions for presentation of demands which aren't included in the guarantee text.