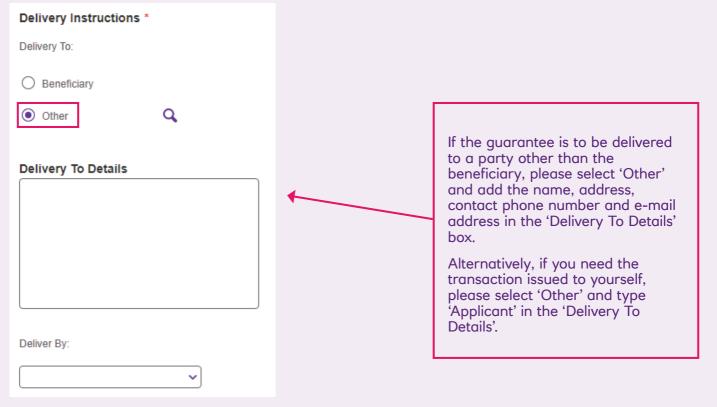

--------------------------------------------------------------------------------------------------------|
| Applicant *   Near Ltd   11 Monday Road   Stockport SK7 3ED United Kingdom |   | If the guarantee is to be<br>issued in the name of another<br>company, select the search<br>option to select from your<br>address book. |
| Applicant's Reference Number                                               |   |                                                                                                                                         |
|                                                                            |   |                                                                                                                                         |

## **Delivery Instructions**



### **Detailed Information**

#### Detailed Information

| Type of Guarantee |          |  |  |  |  |
|-------------------|----------|--|--|--|--|
|                   | ~        |  |  |  |  |
|                   |          |  |  |  |  |
| Currency *        | Amount * |  |  |  |  |
| ~                 |          |  |  |  |  |
| Expiry Place      |          |  |  |  |  |
|                   | ~        |  |  |  |  |

Please select the type of guarantee you wish to apply for.

Expiry place will depend on the method of issuance (e.g. if there is a local issuing bank, it will expire at their counters)

**GOD**<sub>5</sub>

(If "Other" is selected, enter details in (Other Conditions) )

### **Advising Bank Details**

| Advising Bank Details      | Q, X |
|----------------------------|------|
|