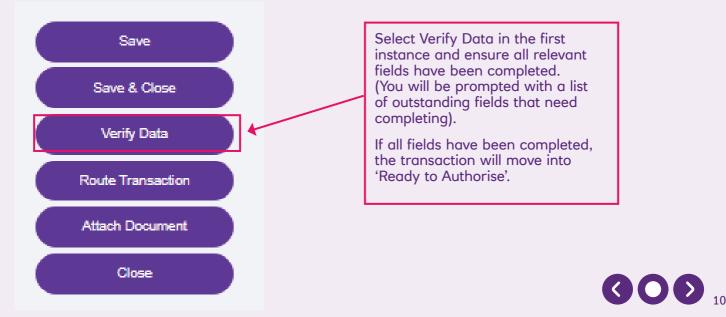

### **Authorisation**

Part 1: If you are the sole authoriser within the organisation, please follow the below steps:

Part 2: If a second approval is required within the organisation, please follow the below steps:

To send the request to an Authoriser: