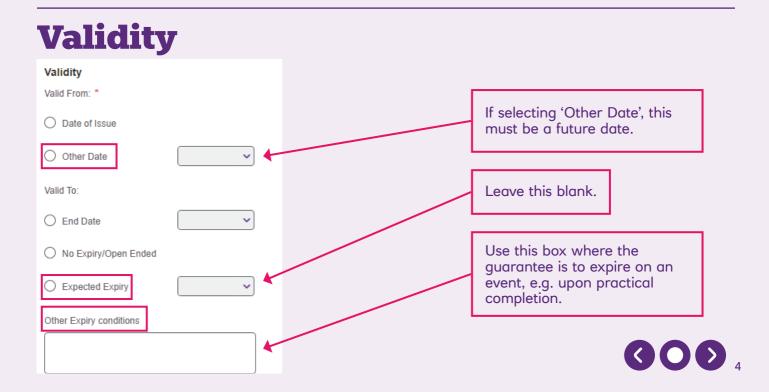

Please select the type of guarantee you wish to apply for.

Expiry place will depend on the method of issuance (e.g. if there is a local issuing bank, it will expire at their counters)

**GOD**<sub>5</sub>

(If "Other" is selected, enter details in (Other Conditions) )