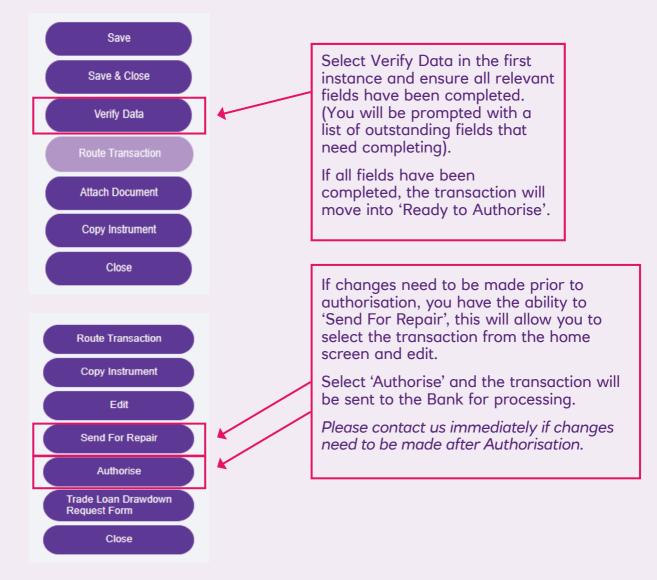

### **Authorisation**

Part 1: If you are the sole authoriser within the organisation, please follow the below steps:

Part 2: If a second approval is required within the organisation, please follow the below steps:

To send the request to an Authoriser: