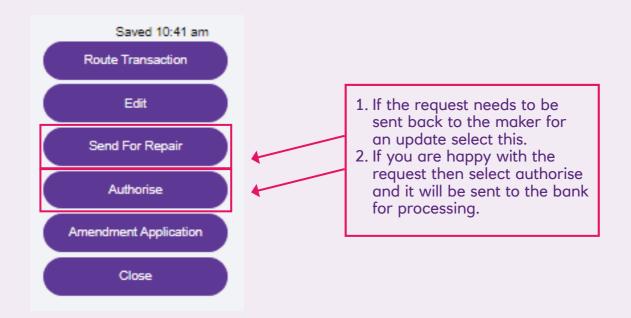

### **Authorisation**

Part 1: If you are the sole authoriser within the organisation, please follow the below steps:

Part 2: If a second approval is required within the organisation, please follow the below steps:

To send the request to an Authoriser: